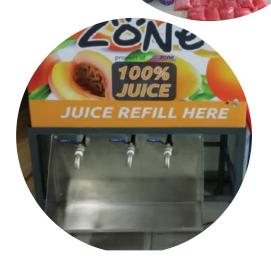

### Juice refill

- 1. Flavours Orange, Tropical, Fruit and Vitamins
- 2. 100% juice with cells
- 3. Main demographic is MID to HIGH income groups

O1 Bottled Water:

O2 Bottled Soft Drink & Juice:

Bottled Flavoured Sparkling: